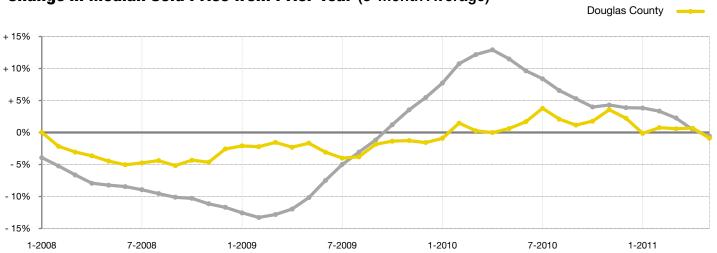

## **Douglas County**

| - 4.4%       | + 1.5%       | + 2.4%             |  |  |
|--------------|--------------|--------------------|--|--|
| Change in    | Change in    | Change in          |  |  |
| New Listings | Closed Sales | Median Sales Price |  |  |