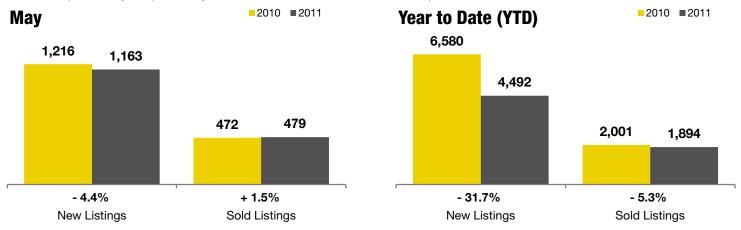

## **Douglas County**

| - 4.4%       | + 1.5%       | + 2.4%             |  |  |
|--------------|--------------|--------------------|--|--|
| Change in    | Change in    | Change in          |  |  |
| New Listings | Closed Sales | Median Sales Price |  |  |

|                                       |           | May       |          |           | Year to Date (YTD) |         |  |
|---------------------------------------|-----------|-----------|----------|-----------|--------------------|---------|--|
|                                       | 2010      | 2011      | +/-      | 2010      | 2011               | +/-     |  |
| Active Listings                       | 3,316     | 2,363     | - 28.7%  |           |                    |         |  |
| Pending Sales*                        | 51        | 216       | + 323.5% |           |                    |         |  |
| Under Contract Listings               | 370       | 606       | + 63.8%  | 2,317     | 2,411              | + 4.1%  |  |
| New Listings                          | 1,216     | 1,163     | - 4.4%   | 6,580     | 4,492              | - 31.7% |  |
| Sold Listings                         | 472       | 479       | + 1.5%   | 2,001     | 1,894              | - 5.3%  |  |
| Total Days on Market                  | 91        | 114       | + 25.3%  | 96        | 123                | + 28.5% |  |
| Median Sold Price**                   | \$291,500 | \$298,500 | + 2.4%   | \$284,900 | \$287,750          | + 1.0%  |  |
| Average Sold Price**                  | \$343,190 | \$356,568 | + 3.9%   | \$333,528 | \$336,606          | + 0.9%  |  |
| Percent of Sold Price to List Price** | 97.8%     | 97.5%     | - 0.3%   | 97.4%     | 97.2%              | - 0.2%  |  |